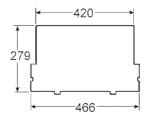

Its slim design makes it suitable for areas where room is at a premium, i.e. food preparation areas, kitchens etc.

Actual size W 49 x H 30.5 x D 7 cm

#### **Specification**

Approx. coverage up to 100 sq. metres

Voltage 230v **Total Watts** 35w **Ballast** Electronic **Backlight lamp** 2 x 15w T8 UVA **Finish Grained stainless** 

Construction 430

EN60335-1:2012 & 2014/35EU CE approved