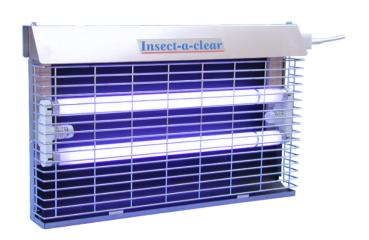

# Insect-a-clear

#### **Order Code:**

**FGC3SS** – Fly-Check with shatter resistant lamps.

The FLY-CHECK is a wall mounted or suspended economically priced fly killer that uses 2 of the popular 15 watt x 18" lamps.

Shatter resistant lamps are fitted as standard. Changing the adhesive board and lamps is very quick and easy.

Its slim design makes it suitable for areas where room is at a premium, i.e. food preparation areas, kitchens etc.

Actual size W 49 x H 30.5 x D 7 cm